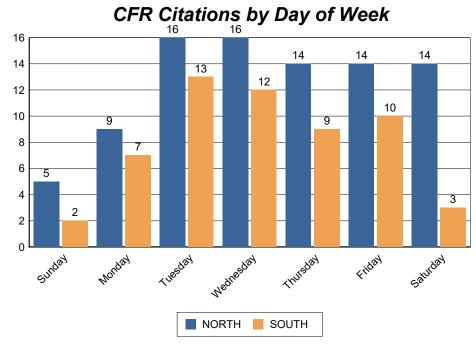

#### Citation Breakdown per Region

|       | Total<br>Citations | HAZ   | SEAT | CHLD<br>REST | CELL  | SPD   | CFR | Others | Total<br>Violations |
|-------|--------------------|-------|------|--------------|-------|-------|-----|--------|---------------------|
| Total | 13,292             | 2,300 | 306  | 52           | 1,004 | 8,386 | 173 | 3,393  | 15,614              |
| NORTH | 6,150              | 758   | 181  | 17           | 323   | 4,266 | 103 | 1,372  | 7,020               |
| SOUTH | 7,142              | 1,542 | 125  | 35           | 681   | 4,120 | 70  | 2,021  | 8,594               |