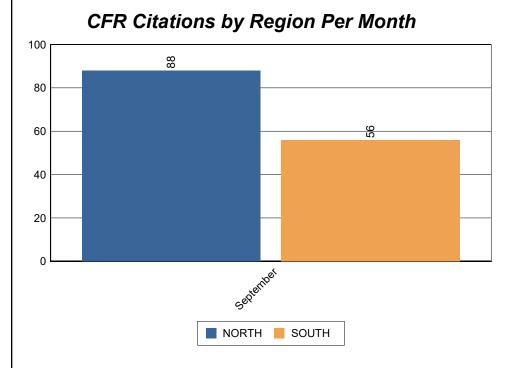

# Total Commercial Citations per Region

#### Commercial Citation Breakdown per Region

|       | Total<br>Citations | HAZ | SVIOL | OVRWGT | ОТН | Total<br>Violations |
|-------|--------------------|-----|-------|--------|-----|---------------------|
| Total | 144                | 8   | 32    | 22     | 111 | 173                 |
| NORTH | 88                 | 6   | 20    | 2      | 75  | 103                 |
| SOUTH | 56                 | 2   | 12    | 20     | 36  | 70                  |