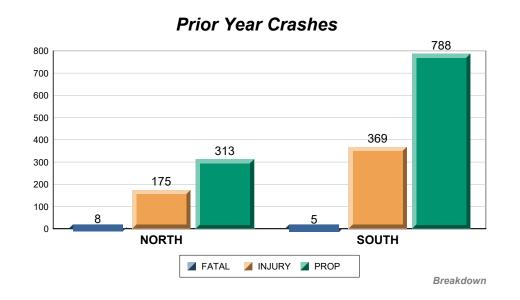

#### Crash Comparison Summary For Dates Between 9/01 to 9/30 of 2016 & 2017

|       | 2016  |        |      | 20    | 17    |        |      |       |
|-------|-------|--------|------|-------|-------|--------|------|-------|
|       | FATAL | INJURY | PROP | Total | FATAL | INJURY | PROP | Total |
| NORTH | 8     | 175    | 313  | 496   | 11    | 202    | 325  | 538   |
| SOUTH | 5     | 369    | 788  | 1,162 | 4     | 384    | 771  | 1,159 |