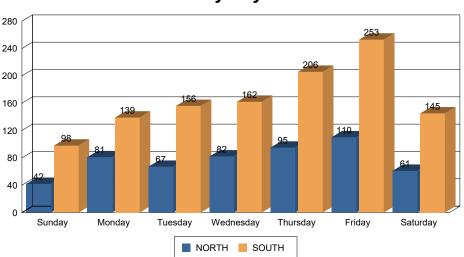

Region

|          | NORTH | SOUTH | Total |
|----------|-------|-------|-------|
| Total    | 538   | 1,159 | 1,697 |
| FATAL    | 11    | 4     | 15    |
| INJURY   | 202   | 384   | 586   |
| PROPERTY | 325   | 771   | 1,096 |

#### **DUI Crash Totals By Region**

|              | NORTH | SOUTH | Total |
|--------------|-------|-------|-------|
| Total        | 19    | 53    | 72    |
| INJURY DUI   | 16    | 29    | 45    |
| PROPERTY DUI | 3     | 24    | 27    |

#### Commercial Crash Totals By Region

|          | NORTH | SOUTH | Total |
|----------|-------|-------|-------|
| Total    | 51    | 65    | 116   |
| FATAL    | 1     | 0     | 1     |
| INJURY   | 16    | 12    | 28    |
| PROPERTY | 34    | 53    | 87    |

### Crashes By Region Per Month



### Crashes By Day Of Week





#### Hit and Run Statistics **NORTH Total** SOUTH Time of Day 17 40 57 2 00:00 to 06:00 7 9 06:00 to 12:00 5 9 14 15 23 8 12:00 to 18:00 2 9 18:00 to 00:00 11

| Auto Pedestrian Statistics |   |   |   |  |  |  |
|----------------------------|---|---|---|--|--|--|
| NORTH SOUTH Total          |   |   |   |  |  |  |
| Total                      | 4 | 4 | 8 |  |  |  |
| PEDESTRIAN FATALITY        | 4 | 1 | 5 |  |  |  |
| PEDESTRIAN INJURY 0 3 3    |   |   |   |  |  |  |

### Hit and Run / Pedestrian Data for Dates Between 09/01/2017 to 09/30/2017

\*DISCLAIMER\*

Due to ongoing investigation(s) and/or the date range selected, there may be discrepencies between this report and the "Fatal Crash Date by Month and Date of Occurance" report



#### Fatal Crash Info Driver Vs Passenger

|