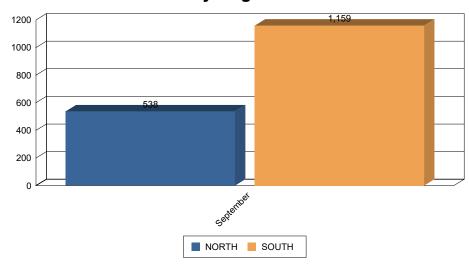

#### Crash Totals By Region

|          | NORTH | SOUTH | Total |
|----------|-------|-------|-------|
| Total    | 538   | 1,159 | 1,697 |
| FATAL    | 11    | 4     | 15    |
| INJURY   | 202   | 384   | 586   |
| PROPERTY | 325   | 771   | 1,096 |

### Crashes By Region Per Month