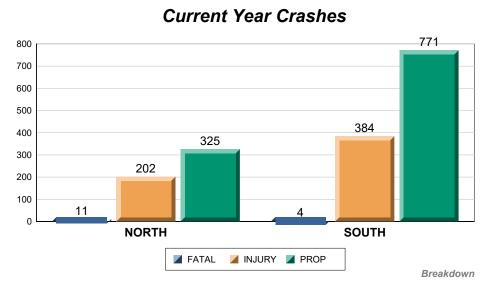

#### Crash Totals By Region

|          | NORTH | SOUTH | Total |
|----------|-------|-------|-------|
| Total    | 538   | 1,159 | 1,697 |
| FATAL    | 11    | 4     | 15    |
| INJURY   | 202   | 384   | 586   |
| PROPERTY | 325   | 771   | 1,096 |

#### Crash Comparison Summary For Dates Between 9/01 to 9/30 of 2016 & 2017

|       | 2016  |        |      | 20    | 17    |        |      |       |
|-------|-------|--------|------|-------|-------|--------|------|-------|
|       | FATAL | INJURY | PROP | Total | FATAL | INJURY | PROP | Total |
| NORTH | 8     | 175    | 313  | 496   | 11    | 202    | 325  | 538   |
| SOUTH | 5     | 369    | 788  | 1,162 | 4     | 384    | 771  | 1,159 |