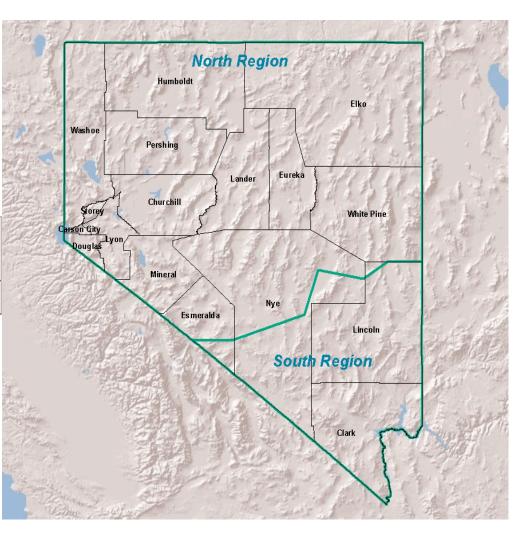

#### Crash Totals By Region

|          | NORTH | SOUTH | Total |
|----------|-------|-------|-------|
| Total    | 538   | 1,159 | 1,697 |
| FATAL    | 11    | 4     | 15    |
| INJURY   | 202   | 384   | 586   |
| PROPERTY | 325   | 771   | 1,096 |

#### **DUI Crash Totals By Region**

|              | NORTH | SOUTH | Total |
|--------------|-------|-------|-------|
| Total        | 19    | 53    | 72    |
| INJURY DUI   | 16    | 29    | 45    |
| PROPERTY DUI | 3     | 24    | 27    |

#### Commercial Crash Totals By Region

|          | NORTH | SOUTH | Total |
|----------|-------|-------|-------|
| Total    | 51    | 65    | 116   |
| FATAL    | 1     | 0     | 1     |
| INJURY   | 16    | 12    | 28    |
| PROPERTY | 34    | 53    | 87    |