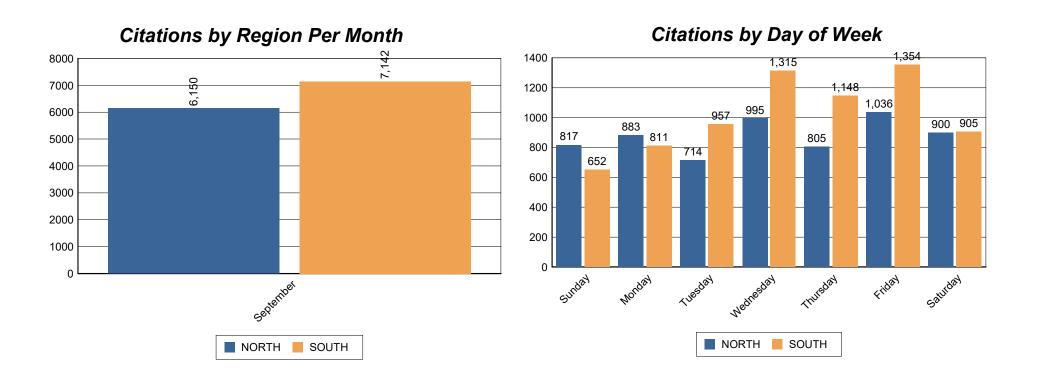

### Crashes By Region Per Month

### Crashes By Day Of Week

#### Citation Breakdown per Region

|       | Total<br>Citations | HAZ   | SEAT | CHLD<br>REST | CELL  | SPD   | CFR | Others | Total<br>Violations |
|-------|--------------------|-------|------|--------------|-------|-------|-----|--------|---------------------|
| Total | 13,292             | 2,300 | 306  | 52           | 1,004 | 8,386 | 173 | 3,393  | 15,614              |
| NORTH | 6,150              | 758   | 181  | 17           | 323   | 4,266 | 103 | 1,372  | 7,020               |
| SOUTH | 7,142              | 1,542 | 125  | 35           | 681   | 4,120 | 70  | 2,021  | 8,594               |