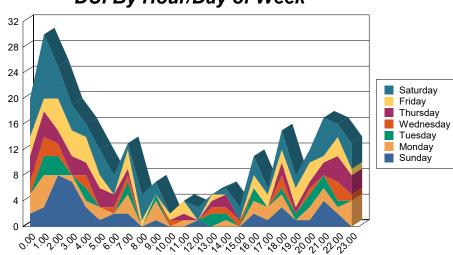

r>Felony | Warrant<br>Misd | Total |
| Total      | 539                         | 3              | 27            | 13            | 261         | 14              | 98           | 948           | 2                | 13                | 10              | 1,389 |
| NORTH      | 195                         | 2              | 12            | 6             | 80          | 5               | 41           | 345           | 2                | 9                 | 10              | 512   |
| SOUTH      | 344                         | 1              | 15            | 7             | 181         | 9               | 57           | 603           | 0                | 4                 | 0               | 877   |



### DUI Data Summary for Dates Between 09/01/2017 to 09/30/2017

### DUI By Hour/Day of Week



#### DUI Breakdown by Type

|       | ALCOHOL | ALCOHOL<br>& DRUGS | DRUGS | Total |
|-------|---------|--------------------|-------|-------|
| Total | 194     | 56                 | 24    | 274   |
| NORTH | 56      | 11                 | 19    | 86    |
| SOUTH | 138     | 45                 | 5     | 188   |

Time of day

#### DUI Breakdown by Age and Sex

|        | Underage | 21 to 29 | 30 to 39 | 40 to 49 | 50 to 59 | 60 to 69 | 70 to 79 | 80+ | Total |
|--------|----------|----------|----------|----------|----------|----------|----------|-----|-------|
| Total  | 11       | 106      | 78       | 38       | 27       | 12       | 1        | 1   | 274   |
| Female | 5        | 34       | 19       | 10       | 9        | 2        | 0        | 0   | 79    |
| Male   | 6        | 72